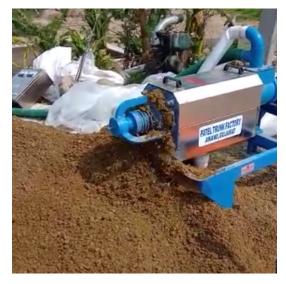

# **DUNG DE-WATERING MACHINE**

| Model                       | PTF - DWAT - 5                                                                        |
|-----------------------------|---------------------------------------------------------------------------------------|
| Machine<br>Dimensions       | 7.25 x 2.30 x 5 Feet (L x H x W)                                                      |
| Gear-Box                    | 5 HP – In- line Helical Type                                                          |
|                             | Make - Rotomotive                                                                     |
| Motor                       | 5 HP – 3 Phase                                                                        |
|                             | Make - Rotomotive                                                                     |
| Couple                      | Chain Sproket with Hardened Chain                                                     |
| Slurry Pump                 | 2 HP Slurry Pump                                                                      |
|                             | Make - Lubi                                                                           |
| Material of<br>Construction | Base – Made from M.S. "C" Channel, Compact and Efficient Design                       |
|                             | Screen and Screw - STAINLESS STEEL GRADE - 304                                        |
|                             | Bearing – NTN JAPAN / SKF                                                             |
| Starter Panel               | Metal Box                                                                             |
|                             | Schneider / L & T make with relay                                                     |
|                             | Voltage and Ampere meter                                                              |
| Pipe                        | INPUT PIPE - SOLID GREEN PIPE (75 MM) - 10 METER                                      |
|                             | OVERFLOW PIPE - WHITE CANVAS PIPE (75 MM) - 10 METER                                  |
|                             | WATER DISCHARGE PIPE - SOLID GREEN PIPE (75 MM) - 1.5 METER                           |
| Output<br>Material          | Dry Material contains approx. 25 to 40% Moisture (Cow Dung)                           |
|                             | It varies according to input material $$ - Biogas Slurry, Poultry and Vegetable waste |
|                             | Output – 200 to 600 Kg fibre per Hour (depending on input material fibre content)     |