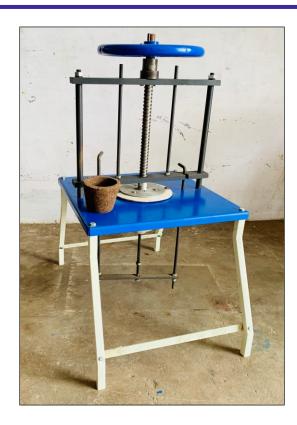

| WATER DISCHARGE PIPE - SOLID GREEN PIPE (75 MM) - 1.5 METER                           |
| Output<br>Material          | Dry Material contains approx. 25 to 40% Moisture (Cow Dung)                           |
|                             | It varies according to input material $$ - Biogas Slurry, Poultry and Vegetable waste |
|                             | Output – 200 to 600 Kg fibre per Hour (depending on input material fibre content)     |

Manufactured By PATEL TRUNK FACTORY

Near Amin Auto Agency, Besides Jalaram Pulse Mill, Anand Sojitra Road, Anand - 388001 Gujarat, INDIA Ph +91- 9825607574 pateltrunk@gmail.com

## PRODUCTS MADE FROM SEPARATED MANURE POWDER - 25 -30% Moisture



## **Organic Fertilizer**

#### Separated Powder is sun dried and used in









# Cow dung Pot and Round Cake



Cow Dung Dia



**Cow Dung Log** 



Cow Dung Log Making Machine

# Cow Dung Pot Making Machine