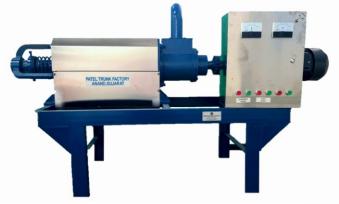

# **DUNG DE-WATERING MACHINE**

| Model                       | PTF - DWAT - 5                                                                        |
|-----------------------------|---------------------------------------------------------------------------------------|
| Machine<br>Dimensions       | 7.25 x 2.30 x 5 Feet (L x H x W)                                                      |
| Gear-Box                    | 5 HP – In- line Helical Type                                                          |
|                             | Make - Rotomotive                                                                     |
| Motor                       | 5 HP – 3 Phase                                                                        |
|                             | Make - Rotomotive                                                                     |
| Couple                      | Chain Sproket with Hardened Chain                                                     |
| Slurry Pump                 | 2 HP Slurry Pump                                                                      |
|                             | Make - Lubi                                                                           |
| Material of<br>Construction | Base – Made from M.S. "C" Channel, Compact and Efficient Design                       |
|                             | Screen and Screw - STAINLESS STEEL GRADE - 304                                        |
|                             | Bearing – NTN JAPAN / SKF                                                             |
| Starter Panel               | Metal Box                                                                             |
|                             | Schneider / L & T make with relay                                                     |
|                             | Voltage and Ampere meter                                                              |
| Pipe                        | INPUT PIPE - SOLID GREEN PIPE (75 MM) - 10 METER                                      |
|                             | OVERFLOW PIPE - WHITE CANVAS PIPE (75 MM) - 10 METER                                  |
|                             | WATER DISCHARGE PIPE - SOLID GREEN PIPE (75 MM) - 1.5 METER                           |
| Output<br>Material          | Dry Material contains approx. 25 to 40% Moisture (Cow Dung)                           |
|                             | It varies according to input material $$ - Biogas Slurry, Poultry and Vegetable waste |
|                             | Output – 200 to 600 Kg fibre per Hour (depending on input material fibre content)     |

Manufactured By PATEL TRUNK FACTORY

Near Amin Auto Agency, Besides Jalaram Pulse Mill, Anand Sojitra Road, Anand - 388001 Gujarat, INDIA Ph +91- 9825607574 pateltrunk@gmail.com