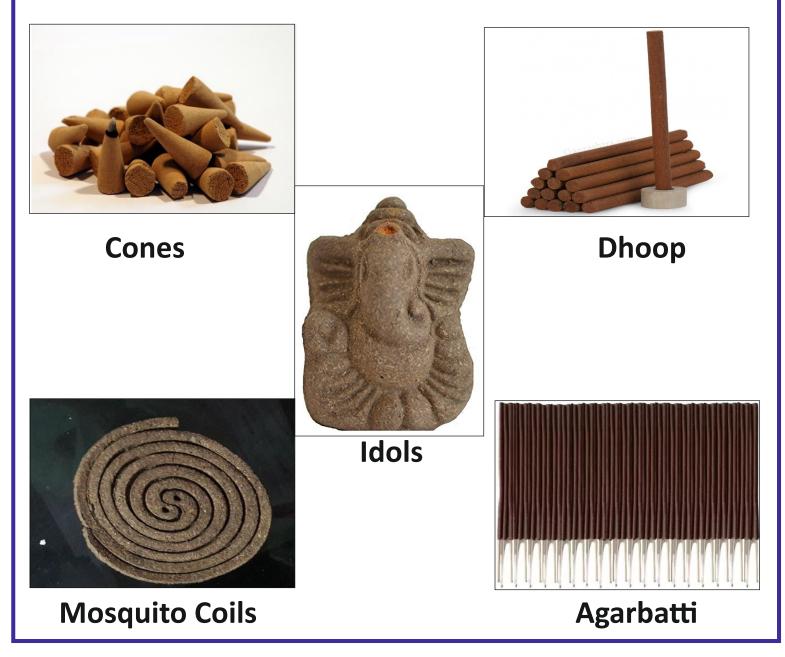

## PRODUCTS MADE FROM SEPARATED MANURE POWDER - 25 -30% Moisture

## **Organic Fertilizer**

#### Separated Powder is sun dried and used in