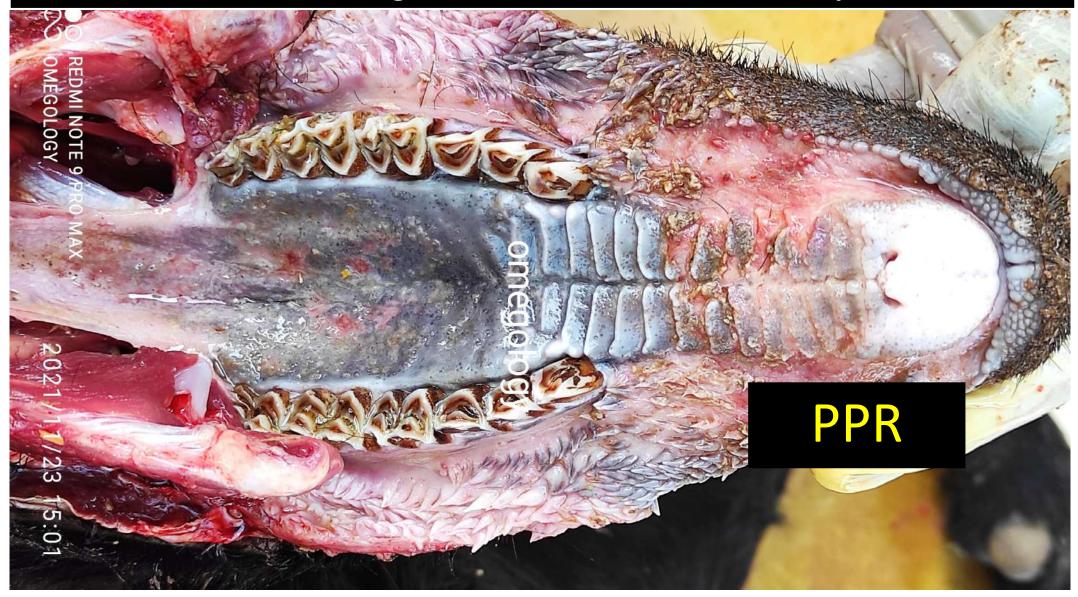

## Viral

- PPR coughing, diarrhoea, fever, salivation, bran like deposits in oral cavity, mortality
- FMD- sudden death in young and growing animals, blister formation in oral cavity and feet, secondary infection, septicemia
- Blue tongue blue discoloration of tongue and oral mucosa, salivation, coughing, death, culicoides insect

## Oral mucosa congestion, erosions and bran like deposits