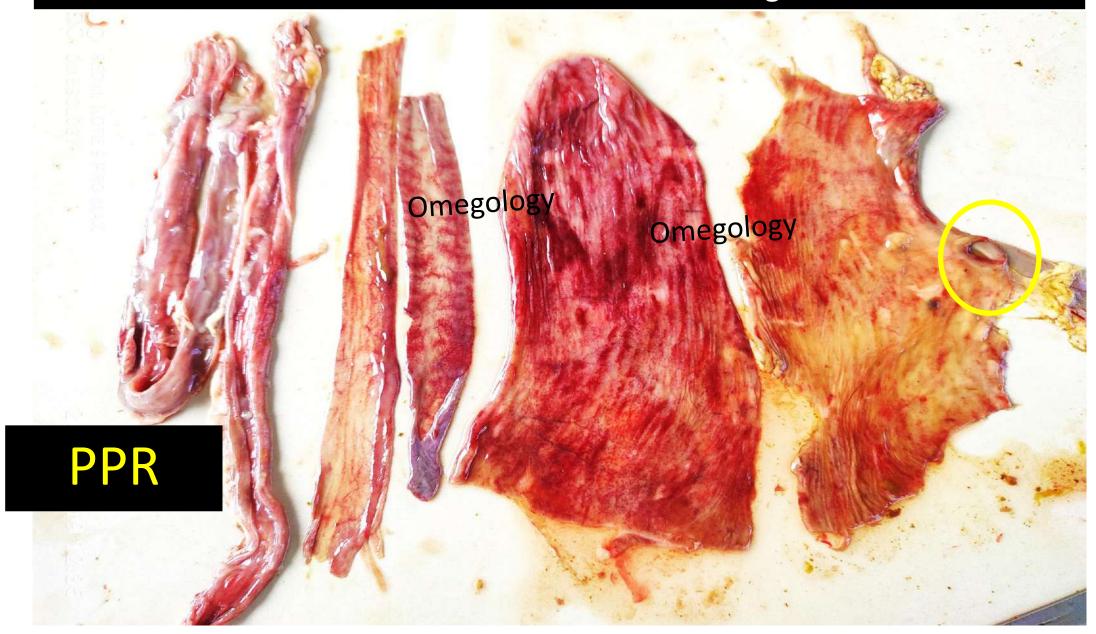

# Congestion erosions , hemorrhages and inflammation of intestinal mucosa, necrosis and secondary bacterial complications with Zebra markings

Congestion erosions , hemorrhages and inflammation of intestinal mucosa – Zebra markings

# Congestion erosions , hemorrhages and inflammation of intestinal mucosa – Zebra markings

## Hemorrhages ileocaecal junction