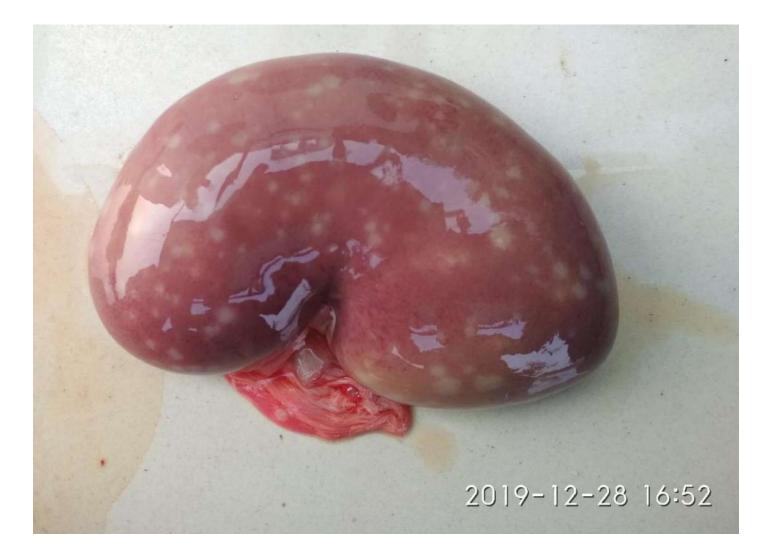

- Pox oral, skin, lungs, trachea small nodules and ulcerative wounds in mucosa, fever, wasting, death.
- Orf pox like lesions around jaws, commisures
- Rabies history of dog bites, nervous signs, death