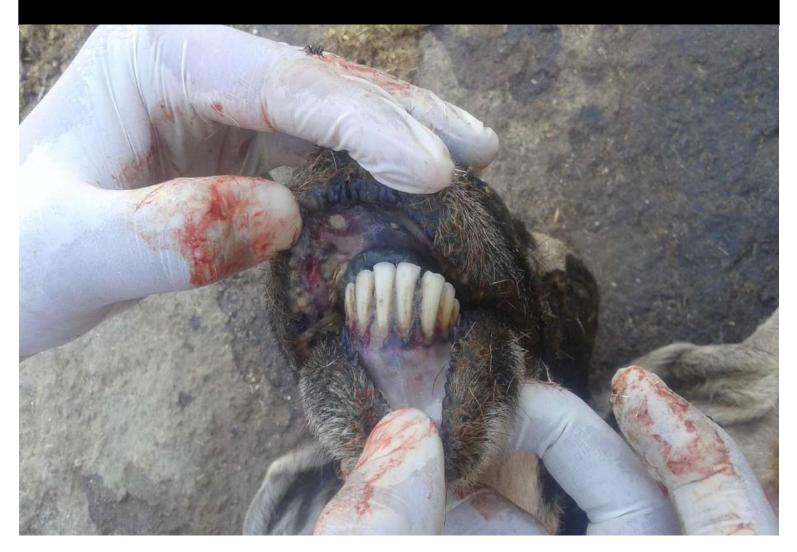

- Pox oral, skin, lungs, trachea small nodules and ulcerative wounds in mucosa, fever, wasting, death.
- Orf pox like lesions around jaws, commisures
- Rabies history of dog bites, nervous signs, death

# Pox oral lesions