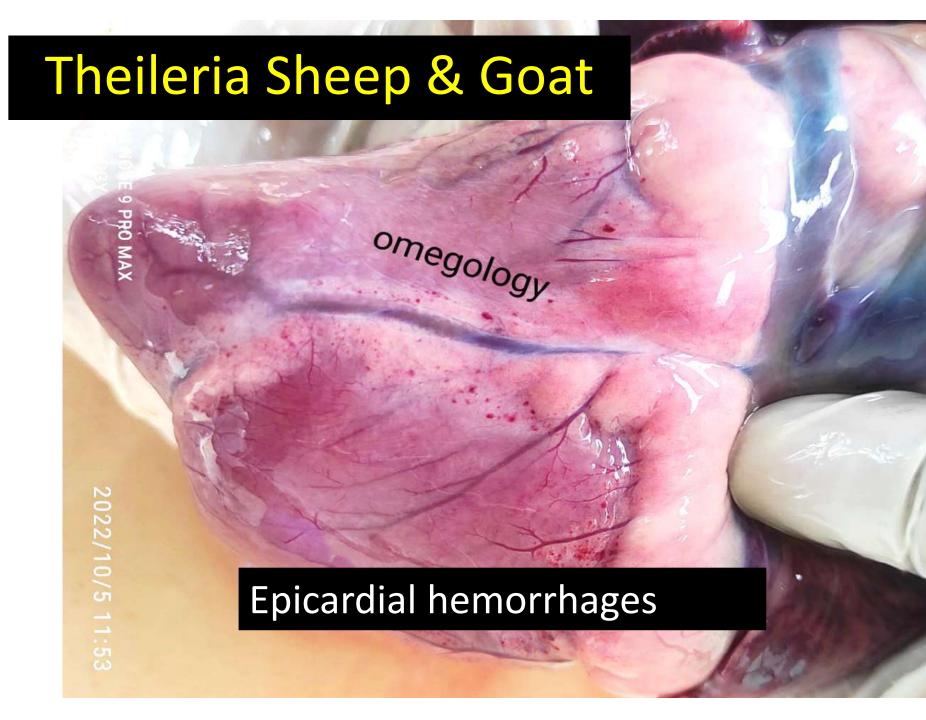

## **Blue tongue lungs**



# Blue tongue



















#### Ruptured vesicles on tongue

#### Ruptured vesicles on tongue









# Ruptured vesicles on ruminal groove and tongue



#### Ruptured vesicles on ruminal wall and groove



#### Ruptured vesicles on ruminal groove & abomasum











# Pox oral lesions











# Pox trachea









#### Protozoal

- Theileria- tick born infection, anemia, fever, melena, coughing, jaundice, enlargement of lymphnodes.
- Babesia tick born infection , red / coffiee colored urine, fever, if not treated within time death occur
- Anaplasma progressive fever, jaundice

- Coccidia extremely dangerous, oro-fecal contamination (poorly managed farm), anemia, wasting, diarrhoea,
- Balantidium water born infection, intermittent diarrhoea











#### Icteric aorta (Elastic fibers)

O REDMI NOTE 9 PRO MAX

2022/10/17 16:21

Icteric kidney (Elastic fibers)

omegology

ñ







#### Abomasal hemorrhages and punched types of ulcers



#### Abomasal hemorrhages and punched types of ulcers





#### Abomasal hemorrhages and punched types of ulcers



# Theileria Sheep & Goat



# Jaundice



# Jaundice



## **Gall sickness**



#### Parasitic

- Fasciola immature and mature
  - Immature sudden death due to internal bleeding
  - Mature sub mandibular edema, ascites, diarrhoea, wasting, death
- Amphistomes immature and mature
  - Immature sub mandibular edema, wasting, ascites death
  - Mature- tympani, diarrhoea, death
- Round worm- pimply gut mal absorption, wasting and death
- Tape worms diarrhoea, wasting, anemia, immunosupresion