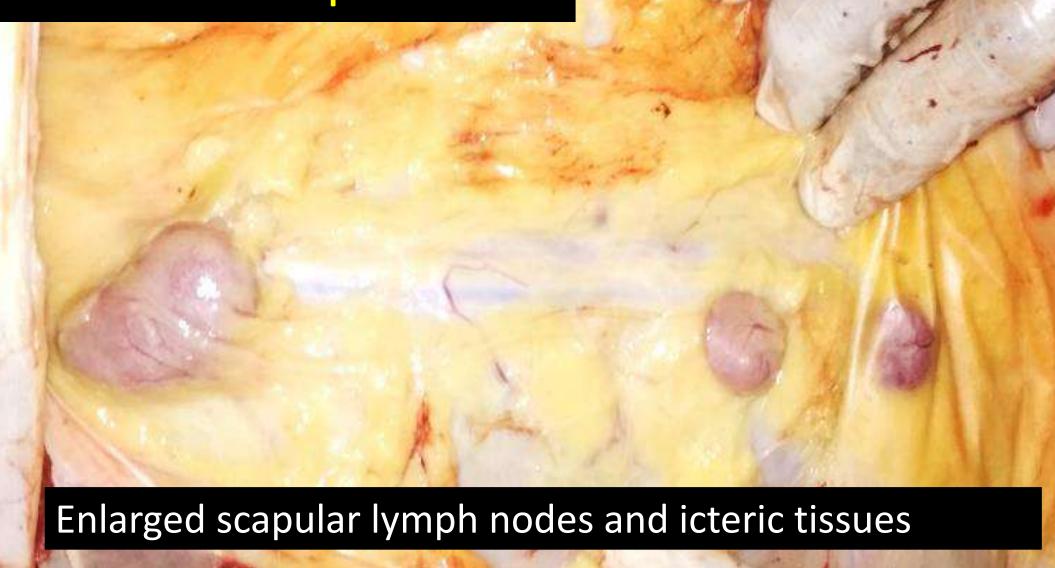

#### Protozoal

- Theileria- tick born infection, anemia, fever, melena, coughing, jaundice, enlargement of lymphnodes.
- Babesia tick born infection , red / coffiee colored urine, fever, if not treated within time death occur
- Anaplasma progressive fever, jaundice