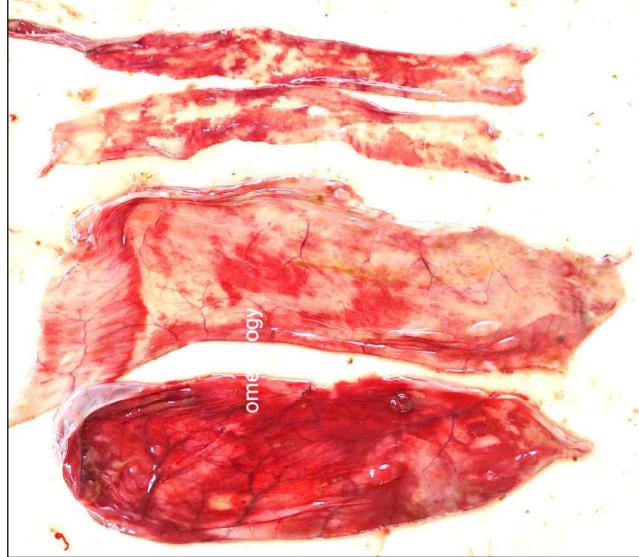

# Congestion erosions , hemorrhages and inflammation of intestinal mucosa, necrosis and secondary bacterial complications with Zebra markings

Congestion erosions , hemorrhages and inflammation of intestinal mucosa – Zebra markings

# Congestion erosions , hemorrhages and inflammation of intestinal mucosa – Zebra markings