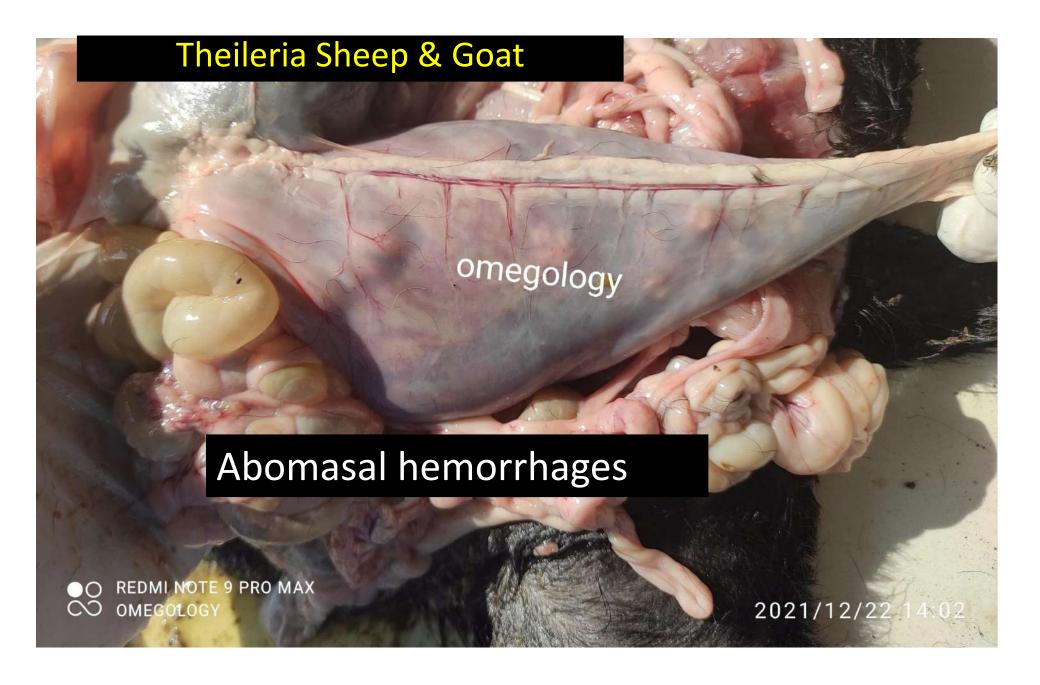

# Ruptured vesicles on ruminal groove and tongue



#### Ruptured vesicles on ruminal wall and groove



#### Ruptured vesicles on ruminal groove & abomasum











# Pox oral lesions











# Pox trachea









#### Protozoal

- Theileria- tick born infection, anemia, fever, melena, coughing, jaundice, enlargement of lymphnodes.
- Babesia tick born infection , red / coffiee colored urine, fever, if not treated within time death occur
- Anaplasma progressive fever, jaundice

- Coccidia extremely dangerous, oro-fecal contamination (poorly managed farm), anemia, wasting, diarrhoea,
- Balantidium water born infection, intermittent diarrhoea











#### Icteric aorta (Elastic fibers)

O REDMI NOTE 9 PRO MAX

2022/10/17 16:21

Icteric kidney (Elastic fibers)

omegology

ñ







#### Abomasal hemorrhages and punched types of ulcers



#### Abomasal hemorrhages and punched types of ulcers





#### Abomasal hemorrhages and punched types of ulcers



# Theileria Sheep & Goat



# Jaundice



# Jaundice



## **Gall sickness**



#### Parasitic

- Fasciola immature and mature
  - Immature sudden death due to internal bleeding
  - Mature sub mandibular edema, ascites, diarrhoea, wasting, death
- Amphistomes immature and mature
  - Immature sub mandibular edema, wasting, ascites death
  - Mature- tympani, diarrhoea, death
- Round worm- pimply gut mal absorption, wasting and death
- Tape worms diarrhoea, wasting, anemia, immunosupresion

- Ticks anemia and hemoprotozoal infections
- Mites alopecia, skin quality rough, scaly, dandruff, dry skin
- Flea- restlessness