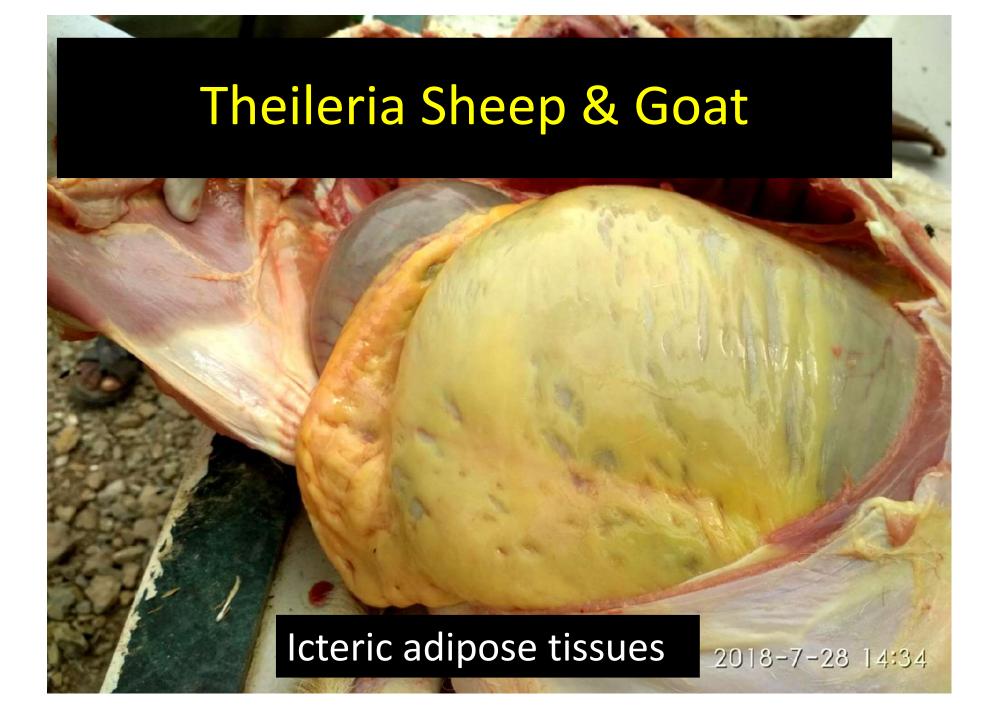

# Theileria Sheep & Goat

#### Protozoal

- Theileria- tick born infection, anemia, fever, melena, coughing, jaundice, enlargement of lymphnodes.
- Babesia tick born infection , red / coffiee colored urine, fever, if not treated within time death occur
- Anaplasma progressive fever, jaundice