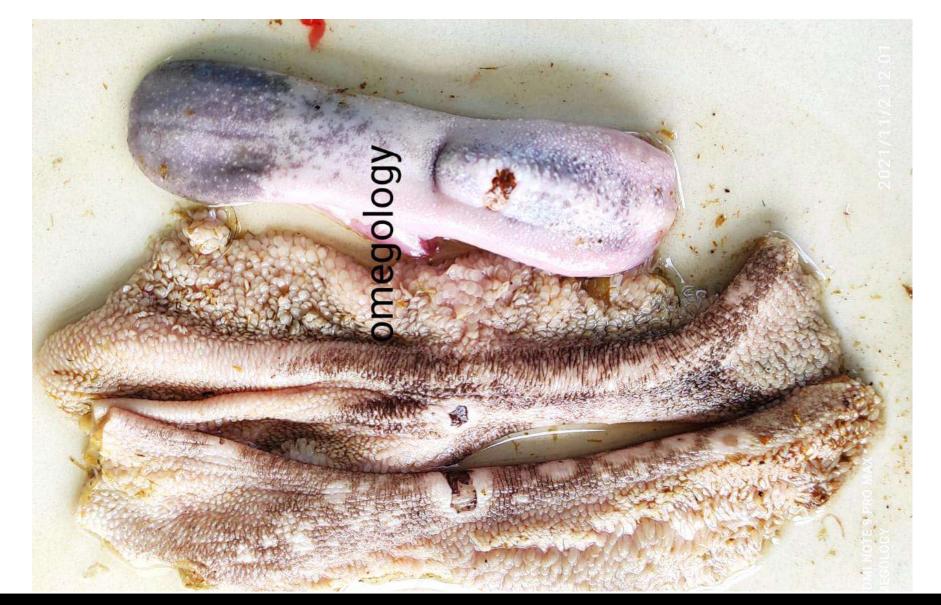

nervous signs, death



## Oral mucosa congestion, erosions and bran like deposits





## Congestion erosions, hemorrhages and inflammation of abomasal mucosa



REDMI NOTE 9 PRO MAX
OMEGOLOGY



2021/11/23 14

## Congestion erosions, hemorrhages and inflammation of abomasal mucosa



# Congestion erosions , hemorrhages and inflammation of intestinal mucosa, necrosis and secondary bacterial complications with Zebra markings



Congestion erosions , hemorrhages and inflammation of intestinal mucosa – Zebra markings



# Congestion erosions , hemorrhages and inflammation of intestinal mucosa – Zebra markings









## Hemorrhages ileocaecal junction





## **Blue tongue lungs**



# Blue tongue



















#### Ruptured vesicles on tongue

#### Ruptured vesicles on tongue









# Ruptured vesicles on ruminal groove and tongue



#### Ruptured vesicles on ruminal wall and groove



#### Ruptured vesicles on ruminal groove & abomasum











# Pox oral lesions











# Pox trachea









#### Protozoal

- Theileria- tick born infection, anemia, fever, melena, coughing, jaundice, enlargement of lymphnodes.
- Babesia tick born infection , red / coffiee colored urine, fever, if not treated within time death occur
- Anaplasma progressive fever, jaundice

- Coccidia extremely dangerous, oro-fecal contamination (poorly managed farm), anemia, wasting, diarrhoea,
- Balantidium water born infection, intermittent diarrhoea











#### Icteric aorta (Elastic fibers)

O REDMI NOTE 9 PRO MAX

2022/10/17 16:21

Icteric kidney (Elastic fibers)

omegology

ñ