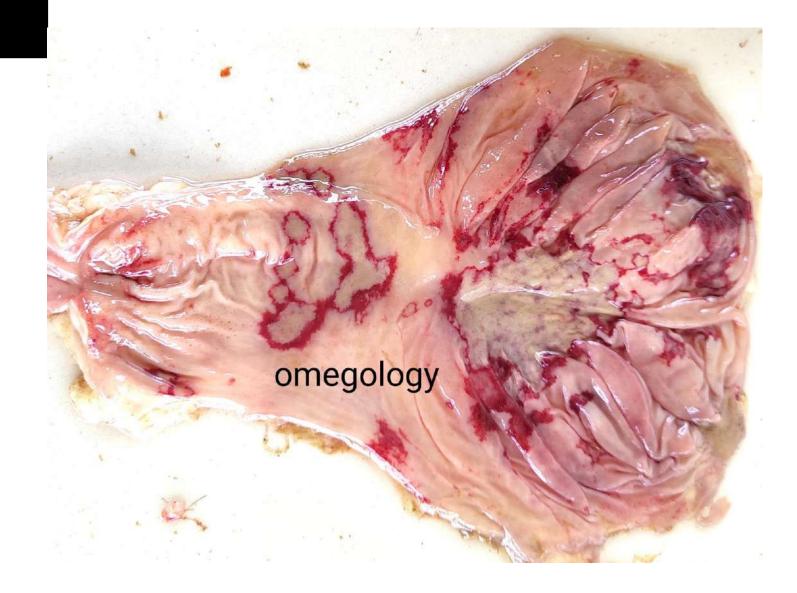

ria Sheep & Goat



# Jaundice



# Jaundice



## **Gall sickness**



#### Parasitic

- Fasciola immature and mature
  - Immature sudden death due to internal bleeding
  - Mature sub mandibular edema, ascites, diarrhoea, wasting, death
- Amphistomes immature and mature
  - Immature sub mandibular edema, wasting, ascites death
  - Mature- tympani, diarrhoea, death
- Round worm- pimply gut mal absorption, wasting and death
- Tape worms diarrhoea, wasting, anemia, immunosupresion

- Ticks anemia and hemoprotozoal infections
- Mites alopecia, skin quality rough, scaly, dandruff, dry skin
- Flea- restlessness in animals, weakness,
- Fly nakadi oestrus ovis- egg laid at nose larvae grow in sinusnervous signs, sneezing

# Fasciola



# **Estrus ovis**



### Accidental entry – estrus ovis







#### Message to read

Gross lesions

Lab diagnosis

Instant diagnosis

#### **Thank You**

### "Happy to answer your questions"

#### WhatsApp - 8600891946