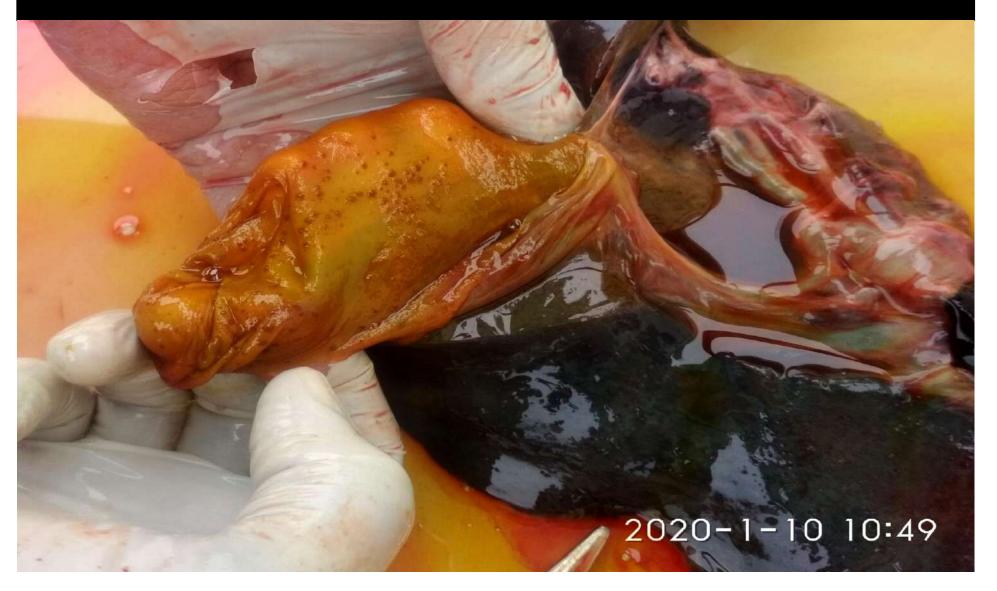

# Fasciola

#### Parasitic

- Fasciola immature and mature
  - Immature sudden death due to internal bleeding
  - Mature sub mandibular edema, ascites, diarrhoea, wasting, death
- Amphistomes immature and mature
  - Immature sub mandibular edema, wasting, ascites death
  - Mature- tympani, diarrhoea, death
- Round worm- pimply gut mal absorption, wasting and death
- Tape worms diarrhoea, wasting, anemia, immunosupresion