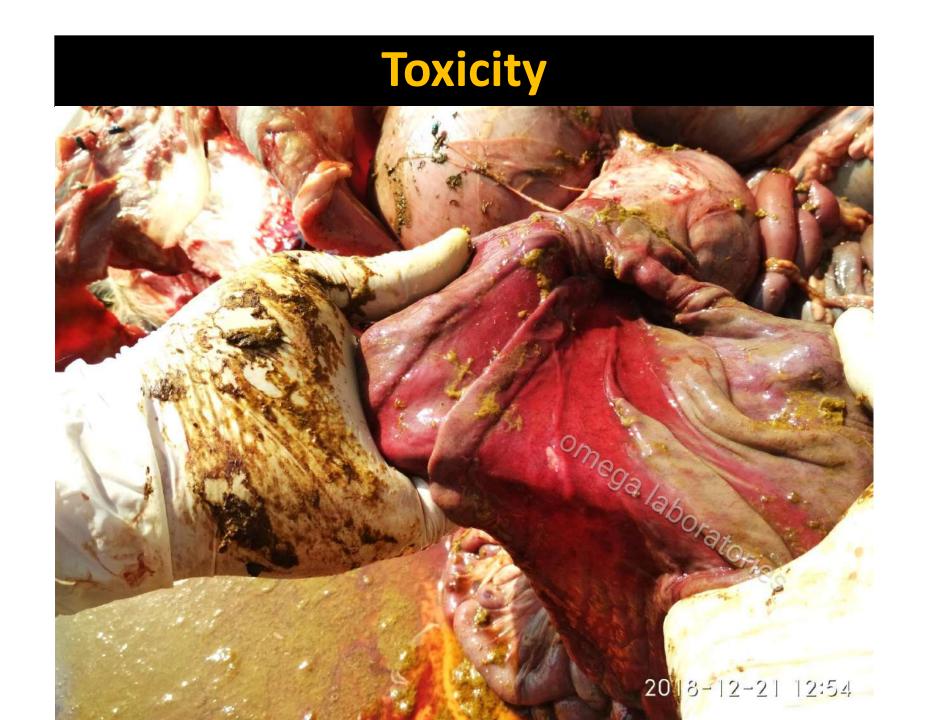

## Toxicity

## Sudden deaths

- Toxicity
- Severe septicemia and toxemia HS, Anthrax
- Extensive internal bleeding fasciola
- Electric shock , strangulation, drowning, drenching pneumonia, etc.