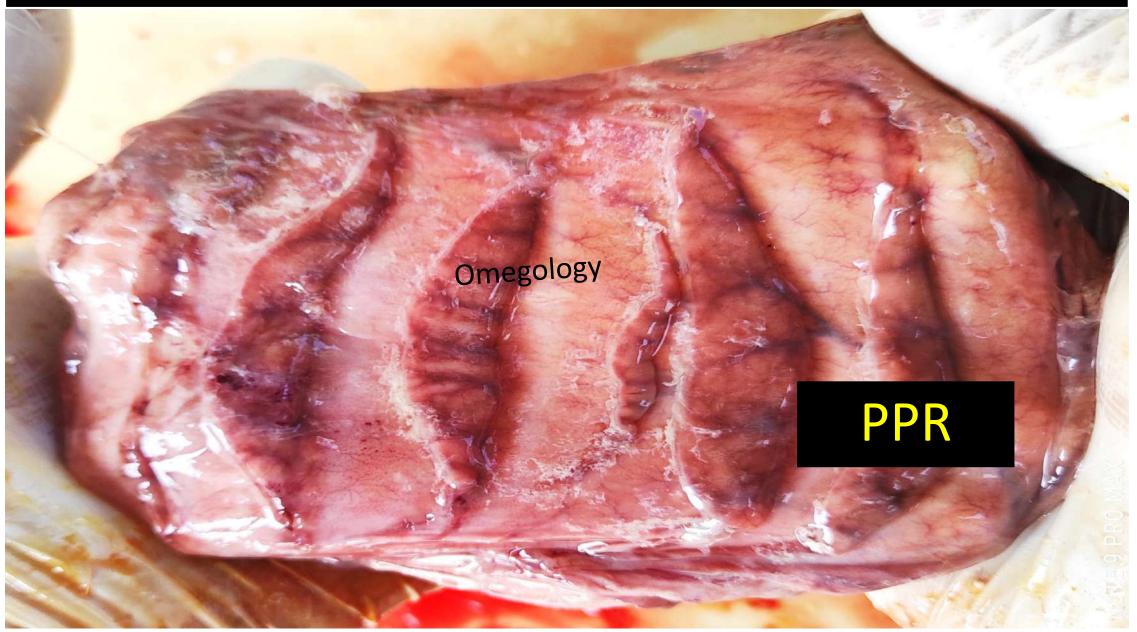

# Congestion erosions , hemorrhages and inflammation of intestinal mucosa, necrosis and secondary bacterial complications with Zebra markings

Congestion erosions , hemorrhages and inflammation of intestinal mucosa – Zebra markings

# Congestion erosions , hemorrhages and inflammation of intestinal mucosa – Zebra markings