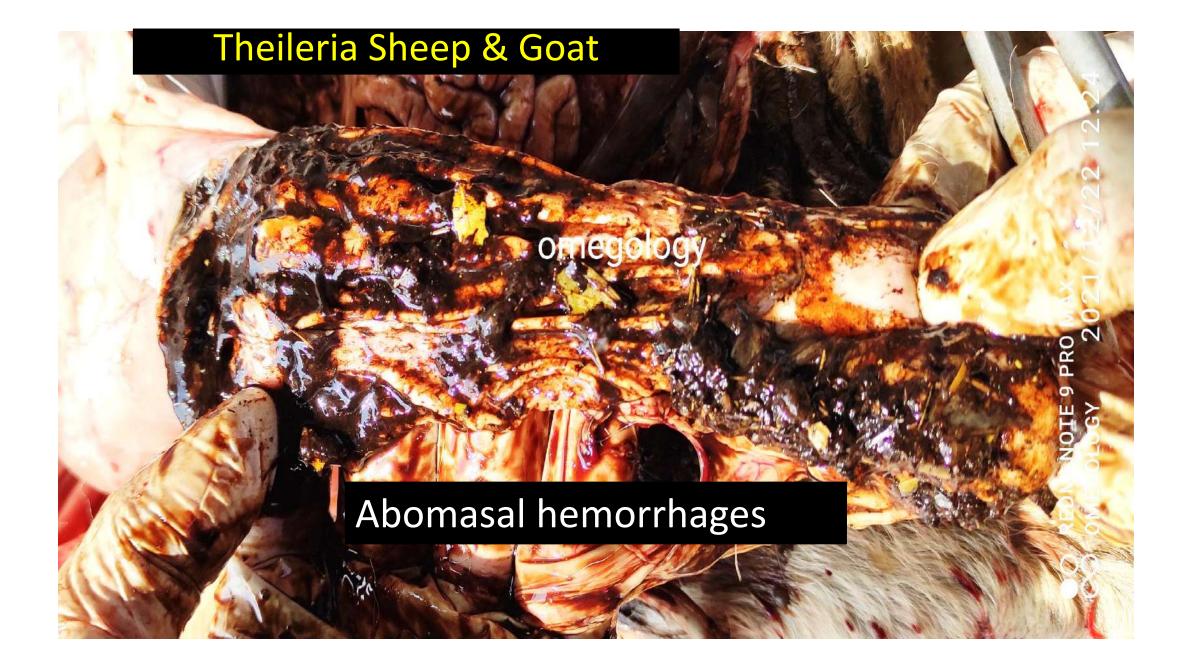

# Ruptured vesicles on ruminal groove and tongue



#### Ruptured vesicles on ruminal wall and groove



#### Ruptured vesicles on ruminal groove & abomasum











# Pox oral lesions











# Pox trachea









#### Protozoal

- Theileria- tick born infection, anemia, fever, melena, coughing, jaundice, enlargement of lymphnodes.
- Babesia tick born infection , red / coffiee colored urine, fever, if not treated within time death occur
- Anaplasma progressive fever, jaundice

- Coccidia extremely dangerous, oro-fecal contamination (poorly managed farm), anemia, wasting, diarrhoea,
- Balantidium water born infection, intermittent diarrhoea











#### Icteric aorta (Elastic fibers)

O REDMI NOTE 9 PRO MAX

2022/10/17 16:21

Icteric kidney (Elastic fibers)

omegology

ñ







#### Abomasal hemorrhages and punched types of ulcers



#### Abomasal hemorrhages and punched types of ulcers





#### Abomasal hemorrhages and punched types of ulcers



# Theileria Sheep & Goat



# Jaundice



# Jaundice



## **Gall sickness**



#### Parasitic

- Fasciola immature and mature
  - Immature sudden death due to internal bleeding
  - Mature sub mandibular edema, ascites, diarrhoea, wasting, death
- Amphistomes immature and mature
  - Immature sub mandibular edema, wasting, ascites death
  - Mature- tympani, diarrhoea, death
- Round worm- pimply gut mal absorption, wasting and death
- Tape worms diarrhoea, wasting, anemia, immunosupresion

- Ticks anemia and hemoprotozoal infections
- Mites alopecia, skin quality rough, scaly, dandruff, dry skin
- Flea- restlessness i