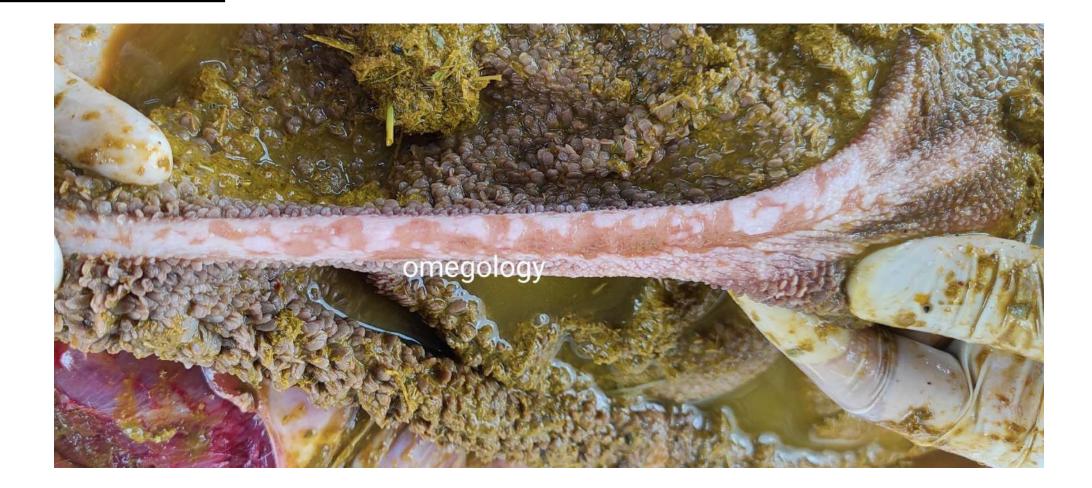

# Ruptured vesicles on ruminal groove and tongue

#### Ruptured vesicles on ruminal wall and groove

#### Ruptured vesicles on ruminal groove & abomasum