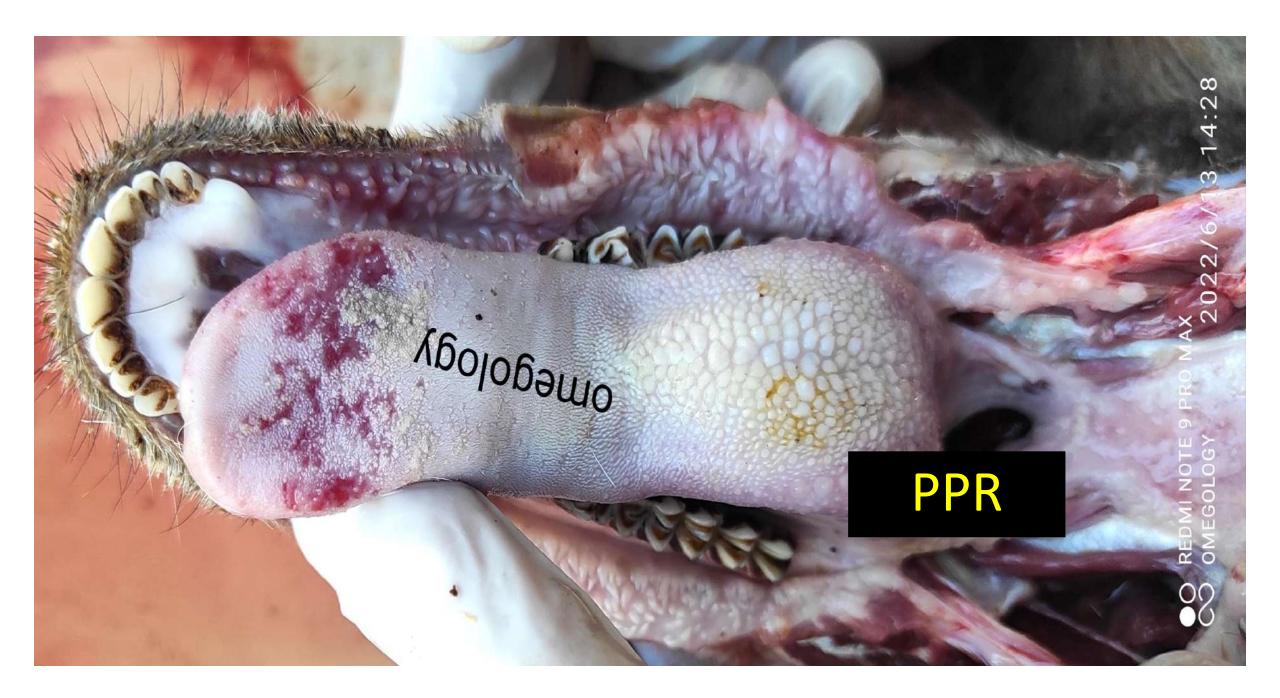

## Viral

- PPR coughing, diarrhoea, fever, salivation, bran like deposits in oral cavity, mortality
- FMD- sudden death in young and growing animals, blister formation in oral cavity and feet, secondary infection, septicemia
- Blue tongue blue discoloration of tongue and oral mucosa, salivation, coughing, death, culicoides insect

## Oral mucosa congestion, erosions and bran like deposits