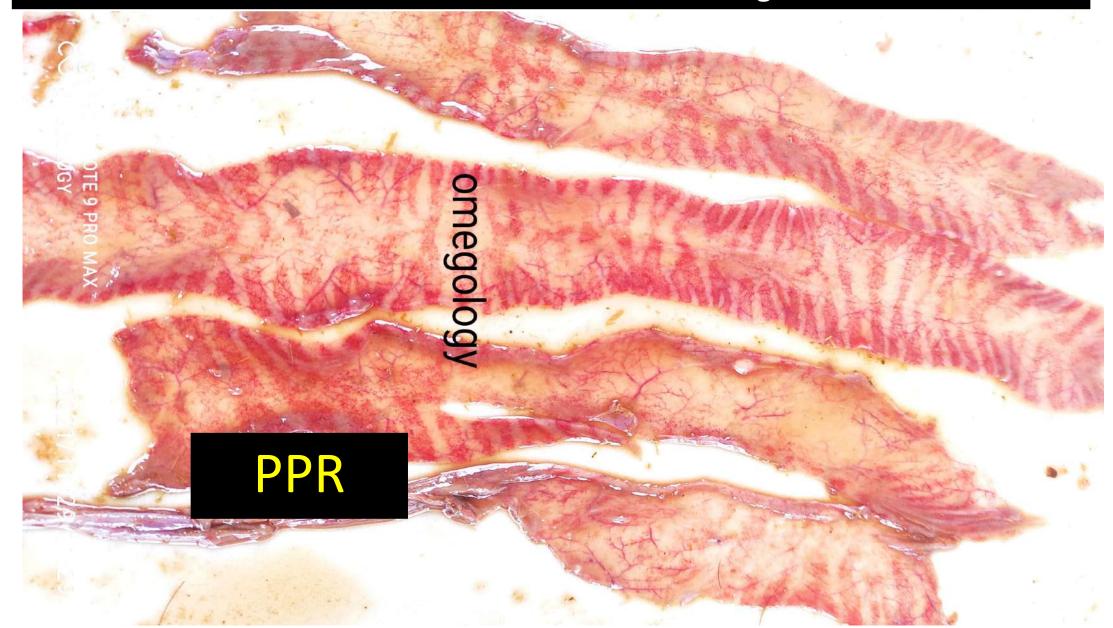

# Congestion erosions , hemorrhages and inflammation of intestinal mucosa, necrosis and secondary bacterial complications with Zebra markings

Congestion erosions , hemorrhages and inflammation of intestinal mucosa – Zebra markings

# Congestion erosions , hemorrhages and inflammation of intestinal mucosa – Zebra markings