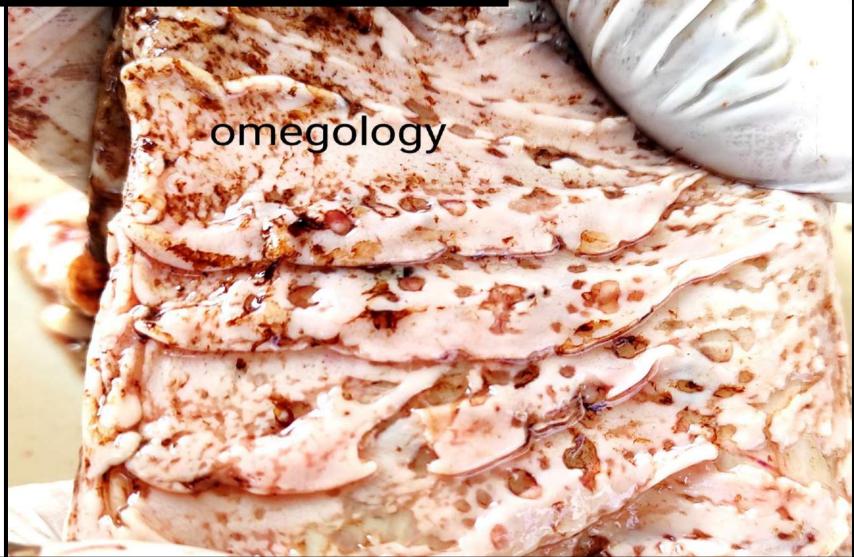

### Ruptured vesicles on ruminal wall and groove



#### Ruptured vesicles on ruminal groove & abomasum











# Pox oral lesions











# Pox trachea









#### Protozoal

- Theileria- tick born infection, anemia, fever, melena, coughing, jaundice, enlargement of lymphnodes.
- Babesia tick born infection , red / coffiee colored urine, fever, if not treated within time death occur
- Anaplasma progressive fever, jaundice

- Coccidia extremely dangerous, oro-fecal contamination (poorly managed farm), anemia, wasting, diarrhoea,
- Balantidium water born infection, intermittent diarrhoea











#### Icteric aorta (Elastic fibers)

O REDMI NOTE 9 PRO MAX

2022/10/17 16:21

Icteric kidney (Elastic fibers)

omegology

ñ







#### Abomasal hemorrhages and punched types of ulcers



#### Abomasal hemorrhages and punched types of ulcers





#### Abomasal hemorrhages and punched types of ulcers



# Theileria Sheep & Goat



# Jaundice



# Jaundice



## **Gall sickness**



#### Parasitic

- Fasciola immature and mature
  - Immature sudden death due to internal bleeding
  - Mature sub mandibular edema, ascites, diarrhoea, wasting, death
- Amphistomes immature and mature
  - Immature sub mandibular edema, wasting, ascites death
  - Mature- tympani, diarrhoea, death
- Round worm- pimply gut mal absorption, wasting and death
- Tape worms diarrhoea, wasting, anemia, immunosupresion

- Ticks anemia and hemoprotozoal infections
- Mites alopecia, skin quality rough, scaly, dandruff, dry skin
- Flea- restlessness in animals, weakness,
- Fly nakadi oestrus ovis- egg laid at