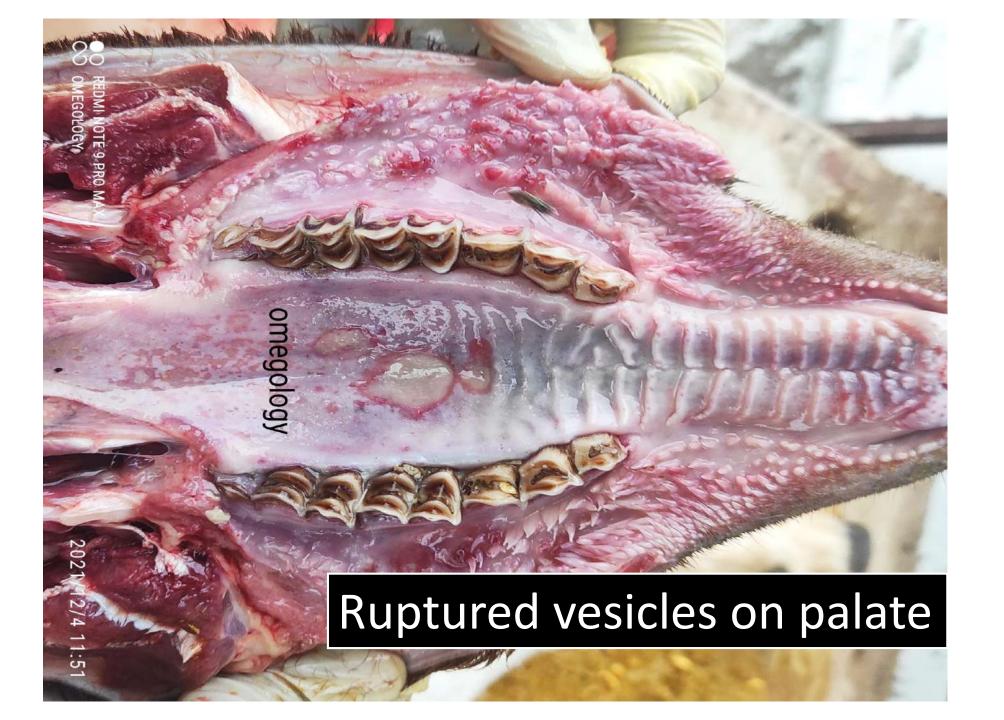

#### Ruptured vesicles on ruminal wall and groove

#### Ruptured vesicles on ruminal groove & abomasum