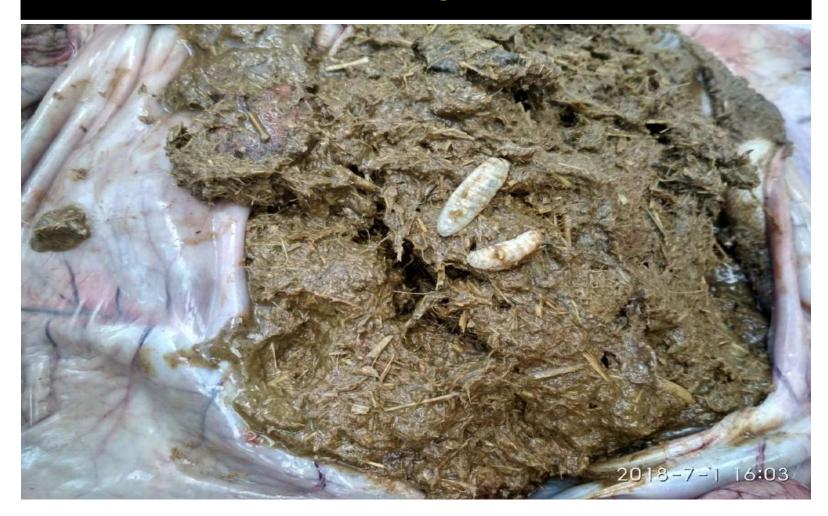

- Coccidia extremely dangerous, oro-fecal contamination (poorly managed farm), anemia, wasting, diarrhoea,
- Balantidium water born infection, intermittent diarrhoea