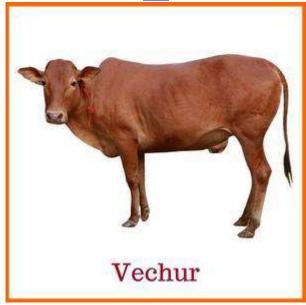

### Desi Native Indian Cow Breeds

<u>Gir</u>

**Vechur** 

Malnad Gidda

<u>Rathi</u>

<u>Ongole</u>

<u>Deoni</u>

Amrit Mahal