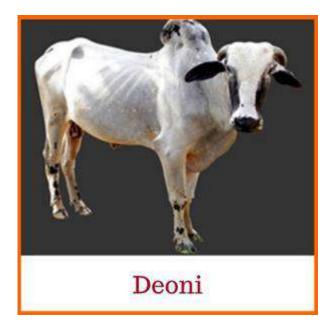

### Desi Native Indian Cow Breeds

<u>Gir</u>

**Vechur** 

Malnad Gidda

<u>Rathi</u>

<u>Ongole</u>

<u>Deoni</u>

Amrit Mahal