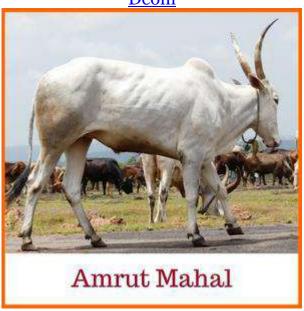

### Desi Native Indian Cow Breeds

<u>Gir</u>

**Vechur** 

Malnad Gidda

<u>Rathi</u>

<u>Ongole</u>

<u>Deoni</u>

Amrit Mahal