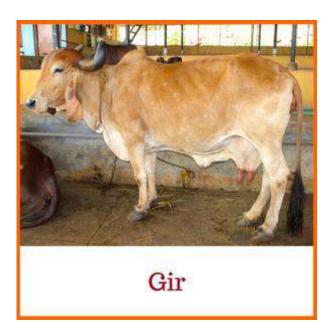

### Desi Native Indian Cow Breeds

<u>Gir</u>

**Vechur** 

Malnad Gidda

<u>Rathi</u>

<u>Ongole</u>

<u>Deoni</u>

Amrit Mahal